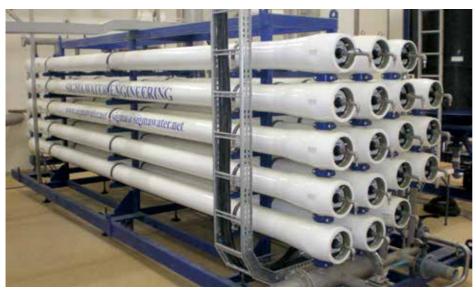

- Microfiltration
- Ultrafiltration
- Reverse Osmosis; and
- Fluidized Bed Oxidation Reactor (FBOR).

All our systems are guaranteed for process reuse quality and quantity.

Effluent Recycling Plant in Automotive Industry