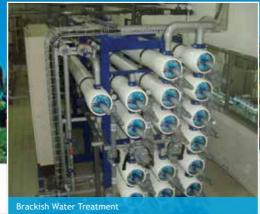

# PRODUCTS, SYSTEMS & SERVICES FOR BRACKISH & SEA WATER DESALINATION

Sigma offers modular solutions for desalination systems. All systems use the latest technology in energy recovery to provide low operating costs. Sigma supplies desalination systems with suitable pretreatment such as multigrade filtration, microfiltration or ultrafiltration. All systems are pre assembled, pre wired and tested in our assembly facilities in Malaysia prior to delivery.